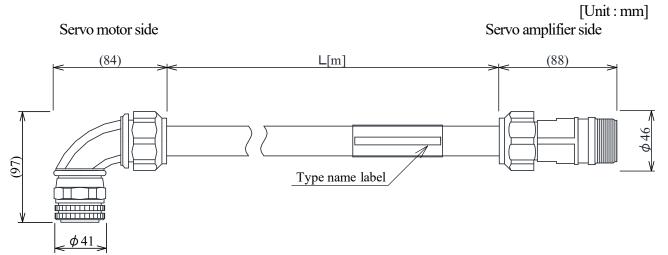

er/servo motor differs from that of these connectors, overall IP rating depends on the lowest of all.

- \*2 In addition, the cable material alone is tested for a withstand voltage of 2000V/5 minutes.
- \*3 The plug is used in common for Nippon Flex product and Sankei Seisakusho product clamps.
- \*4 Due to the discontinuation of production of Nippon Flex clamps, we will switch to Sankei Seisakusho products after the inventory of Nippon Flex products is exhausted.

## 9. STRUCTURAL DRAWING



#### 10. OUTLINE DRAWING

(1) SC-PWC5JCBL M- -ML SC-PWC5JCBL M- -L SC-PWC5JCBL M- -LL

Servo motor side

[Unit : mm] Servo amplifier side



#### (2) SC-PWC5JCBL□M-■-XL

#### (2)-1 Uses Nippon Flex products clamp



[Unit : mm] Servo amplifier side



#### (2)-2 Uses Sankei Seisakusyo products clamp



## 11. SYSTEM CONFIGURATION DIAGRAM