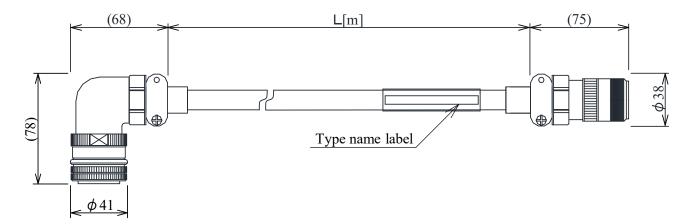

indicated is for the connector's protection against ingress of dust and water when coupled to a servo amplifier/servo motor. If the IP rating of the servo amplifier/servo motor differs from that of these connectors, overall IP rating depends on the lowest of all.

- \*2 In addition, the cable material alone is tested for a withstand voltage of 2000V/5 minutes.
- \*3 The plug is used in common for Nippon Flex product and Sankei Seisakusho product clamps.
- \*4 Due to the discontinuation of production of Nippon Flex clamps, we will switch to Sankei Seisakusho products after the inventory of Nippon Flex products is exhausted.

## 9. STRUCTURAL DRAWING



#### 10. OUTLINE DRAWING

(1) SC-PWC5JCBL M- -ML SC-PWC5JCBL M- -L SC-PWC5JCBL M- -LL

Servo motor side

[Unit : mm] Servo amplifier side



#### (2) SC-PWC5JCBL□M-■-XL

#### (2)-1 Uses Nippon Flex products clamp



[Unit : mm] Servo amplifier side



#### (2)-2 Uses Sankei Seisakusyo products clamp



## 11. SYSTEM CONFIGURATION DIAGRAM