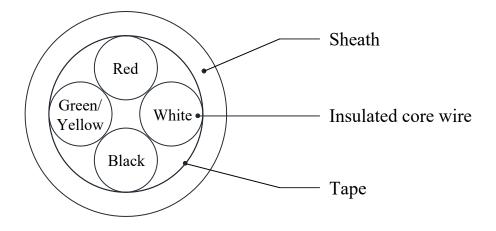

#### Wire part : UL standard (UL 758 : AWM)

| Wire thickness               | UL Style No. | Rated |      |  |
|------------------------------|--------------|-------|------|--|
| ML(Thin)<br>L(Standard)      | 2501         |       |      |  |
| LL(Thick)<br>XL(Extra thick) | 2586         | 105°C | 600V |  |