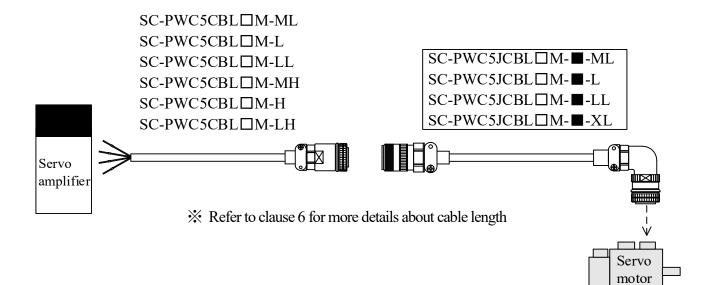

# 2. CABLE TYPE

\*1 Please use it with amplifier side power supply cable. Refer to clause 6 for confirming the combination and cable length.

## 6. CABLE LENGTH FOR RELAY CONNECTION

This is the relay connecting cable length when the amplifier side cable length is 10 m or less. Please inquire separately for combinations other than the table below and relay connection cable length.