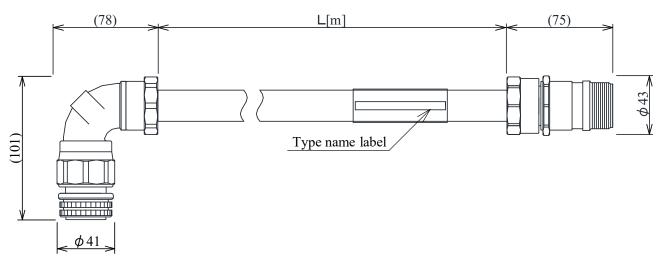

r/servo motor. If the IP rating of the servo amplifier/servo motor differs from that of these connectors, overall IP rating depends on the lowest of all.

- \*2 In addition, the cable material alone is tested for a withstand voltage of 2000V/5 minutes.
- \*3 The plug is used in common for Nippon Flex product and Sankei Seisakusho product clamps.
- \*4 Due to the discontinuation of production of Nippon Flex clamps, we will switch to Sankei Seisakusho products after the inventory of Nippon Flex products is exhausted.

## 9. STRUCTURAL DRAWING



#### 10. OUTLINE DRAWING

(1) SC-PWC5JCBL M- -ML SC-PWC5JCBL M- -L SC-PWC5JCBL M- -LL

Servo motor side

[Unit : mm] Servo amplifier side



#### (2) SC-PWC5JCBL□M-■-XL

#### (2)-1 Uses Nippon Flex products clamp



[Unit : mm] Servo amplifier side



#### (2)-2 Uses Sankei Seisakusyo products clamp



## 11. SYSTEM CONFIGURATION DIAGRAM