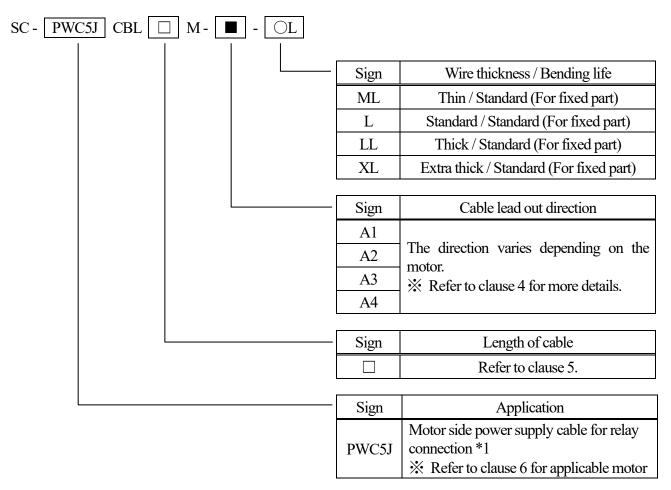

# 2. CABLE TYPE

\*1 Please use it with amplifier side power supply cable. Refer to clause 6 for confirming the combination and cable length.

# 1. SCOPE

This specification covers the requirements for the General purpose AC Servo Power supply cable.

- SC-PWC5JCBL M-
- SC-PWC5JCBL□M-■-L
- SC-PWC5JCBL□M-■-LL
- SC-PWC5JCBL□M-■-XL

<u>\* The Products covered in this specification don't include the toxic substances in RoHS (Lead, Mercury,</u> Cadmium, Hexavalent Chromium, PBDE, PBB).